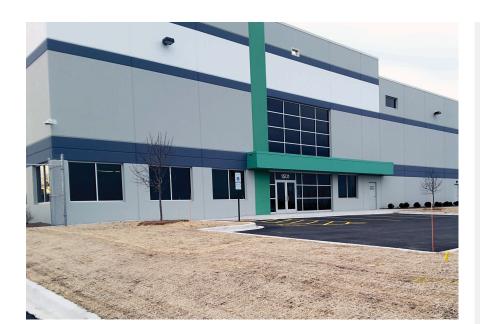

# Montgomery, IL Plastics Distribution Center

Advanced Midwest U.S.A. Plant Drives Turnkey Plastics Supply for Customers

exeo Plastics, a global leader in thermoplastic resin distribution, provides plastics to its customers worldwide from its advanced distribution center in Montgomery, Illinois. With the latest technology and expertise, we are committed to meeting your project needs through fast delivery, competitive pricing and service above and beyond what you've come to expect in plastics supply.

Built on 12 acres, our Montgomery facility has the warehousing and bulk processing capacity to support our customers' growth for years to come. And with end-to-end sales order-to-invoice processes in place, staff and customers alike will always know the status and timing of their orders.