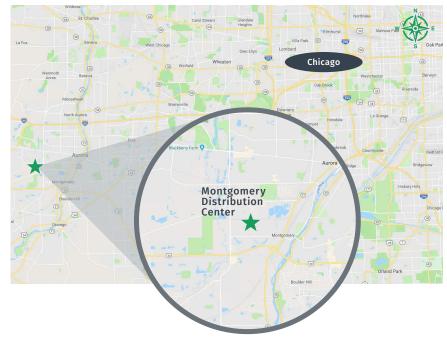

# Montgomery Distribution Center 1501 Commerce Dr Montgomery, IL 60538

- Location: Montgomery, Illinois, 46 miles southwest of Chicago, Illinois
- Service areas: North America,
   Middle Fast and Asian markets
- 12-acre site with warehouse capacity of 158,000 square feet, with more than 12,000 pallet spaces for products
- Advanced shipping and receiving area with 14 loading docks, one in-ground scale, and optimized truck and traffic flow
- Bulk processing with six storage silos, four rail spurs and a 36-railcar capacity, with pneumatic conveyance piping and self-loading bulk truck access
- Production capability includes an advanced box-filling automation system, pallet dispensing and upgraded blower technologies, and two pack-out and blower stations
- SAP real-time inventory for increased asset accuracy
- ISO 9000:2015 certified facility