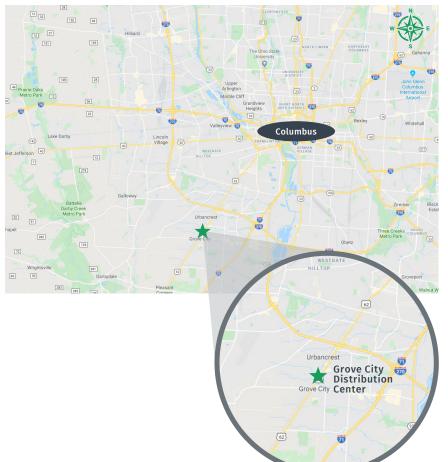

## SITE FACTS

Grove City Distribution Center 3250 Southwest Blvd Grove City, OH 43123

- Location: Grove City, Ohio, five miles southwest of Columbus, Ohio
- Service areas: North America, South America, Europe and Asia markets
- 12-acre site with warehouse capacity of 140,000 square feet, with nearly 11,000 pallet spaces for products
- Advanced shipping and receiving area with 14 loading docks, one in-ground scale, and optimized truck and traffic flow
- Bulk processing with eight storage silos, three rail spurs and a 32-railcar capacity on site, pneumatic conveyance piping and self-loading bulk truck access, and an additional off-site rail yard with two tracks holding eight cars
- Production capability includes an advanced box-filling automation system, pallet dispensing and upgraded blower technologies, and two pack-out and blower stations
- SAP real-time inventory for increased asset accuracy
- ISO 9000:2015 certified facility