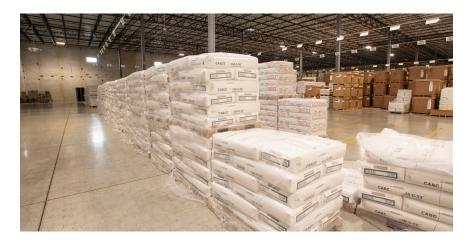

### World-class suppliers and products

With inventory and access to more than 9,000 thermoplastic resins, Nexeo Plastics can cover your material needs. As a stocking distributor, we have products on the floor and ready to go with just a call. Products from leaders such as SABIC, LyondellBasell, ExxonMobil and more, are on hand and available in a variety of containers and packaging, from railcars and Gaylord boxes to smaller custom amounts.

## SITE FACTS

Grove City Distribution Center 3250 Southwest Blvd Grove City, OH 43123

- Location: Grove City, Ohio, five miles southwest of Columbus, Ohio
- Service areas: North America, South America, Europe and Asia markets
- 12-acre site with warehouse capacity of 140,000 square feet, with nearly 11,000 pallet spaces for products
- Advanced shipping and receiving area with 14 loading docks, one in-ground scale, and optimized truck and traffic flow
- Bulk processing with eight storage silos, three rail spurs and a 32-railcar capacity on site, pneumatic conveyance piping and self-loading bulk truck access, and an additional off-site rail yard with two tracks holding eight cars
- Production capability includes an advanced box-filling automation system, pallet dispensing and upgraded blower technologies, and two pack-out and blower stations
- SAP real-time inventory for increased asset accuracy
- ISO 9000:2015 certified facility