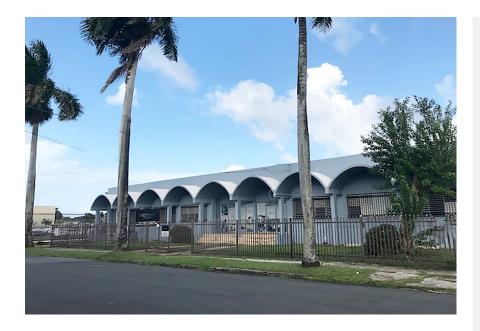

## Cataño, P.R. Plastics Distribution Center

nexeo° plastics

Advanced Puerto Rico Plant Drives Turnkey Plastics Supply for Customers

exeo Plastics, a global leader in thermoplastic resin distribution, provides plastics to its customers worldwide from its advanced distribution center in Cataño, Puerto Rico With the latest technology and expertise, we are committed to meeting your project needs through fast delivery, competitive pricing and service above and beyond what you've come to expect in plastics supply.

Built on 1.7 acres, our Cataño, P.R. facility has the warehousing and bulk processing capacity to support our customers' growth for years to come. And with end-to-end sales order-to-invoice processes in place, staff and customers alike will always know the status and timing of their orders.

#### SITE FACTS

Cataño PR Distribution Center Street #4 Building #4 Bo. Las Palmas Industrial Park Cataño, Puerto Rico 00962

- Location: Bo. Palmas, Catano P.R., nine miles from Port of San Juan
- · Service areas: Puerto Rico
- 1.7-acre site with warehouse capacity of 16,000 square feet and nearly 780 pallet spaces for products
- Shipping and receiving area with two loading docks
- FDA Food Facility registered to carry food-grade quality materials
- Merchant Registration certification
- SAP real-time inventory for increased asset accuracy
- ISO 9000:2015 certified facility