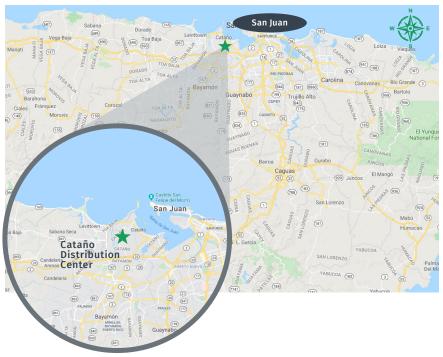

#### SITE FACTS

Cataño PR Distribution Center Street #4 Building #4 Bo. Las Palmas Industrial Park Cataño, Puerto Rico 00962

- Location: Bo. Palmas, Catano P.R., nine miles from Port of San Juan
- · Service areas: Puerto Rico
- 1.7-acre site with warehouse capacity of 16,000 square feet and nearly 780 pallet spaces for products
- Shipping and receiving area with two loading docks
- FDA Food Facility registered to carry food-grade quality materials
- Merchant Registration certification
- SAP real-time inventory for increased asset accuracy
- ISO 9000:2015 certified facility