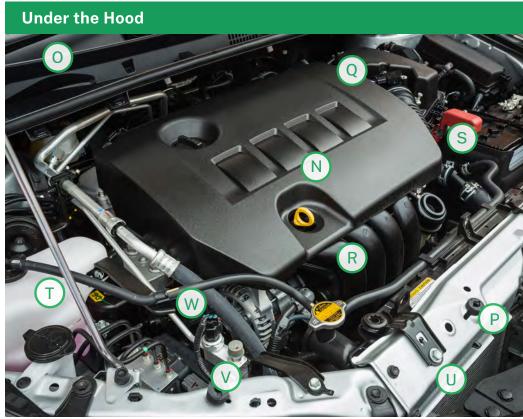

- J Antenna PC + ABS, ABS, ASA
- K Door Pillars
  PC + ABS, ABS, ASA
- L Trim PC + ABS, ABS, ASA
- M Roof Rails, Racks PP Compound, Nylon, TPV
- N Air Guides, Dams PP Compound, TPO, TPV
- O Wiper Systems TPV, TPE
- P Headlights, Tail Lights
  PC, PMMA, PBT, PP Compound, TPV, TPE, TPC
- **Q** Air Suspension TPC, Specialty Nylon
- R CVJ Boots