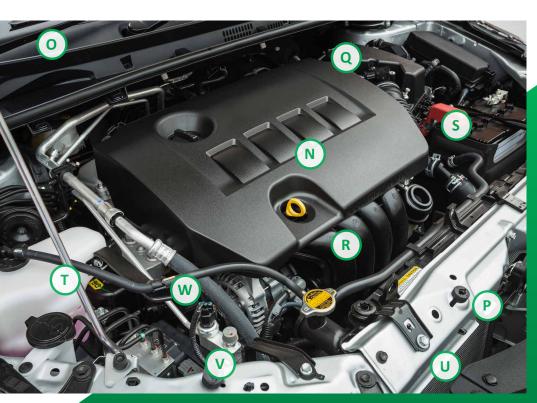

Interior

Under the Hood

- N Engine Cover Nylon, PP, PP Compound
- O Cowl Vent PP Compound, TPV
- P FEM, GOR
  PP Compound, Nylon
- PP, PP Compound, TPV, TPE, Nylon
- R Air Intakes, Air Ducts PP, PP Compound, TPV, TPE, Nylon'
- S Battery PP, PP Compound
- T Reservoirs, Bottles PP, PP Compound, PE
- U Fans, Shrouds
  PP, PP Compound, Nylon
- V Plugs, Bumpers and Grommets TPV, TPE