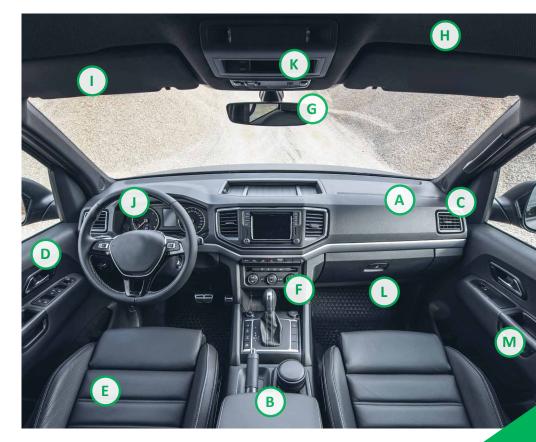

- A Instrument Panel
  PP, TPO, PC + ABS, ABS
- B Center Console PP Compound, PA
- C Trim
  ASA, ABS, PC + ABS, Nylon, PC, TPO
- D Door Panel PP, TPO
- E Seat
  PP, PP Compound, Nylon, POM, TPE, TPO, TPV
- F Shifter
  PP Compound, Nylon, PC + ABS, ABS, ASA
- **G** Mirror PC + ABS, ABS
- H Headliner EVA
- I Sun Visor ABS, PC + ABS
- J Instrument Cluster PMMA, ABS, PC + ABS, PC
- K Roof Console PC + ABS, ABS, Nylon, PP Compound
- L Mats, Cup Holders TPV, TPE
- M Handles, Grips PC + ABS, ABS

Interior

Under the Hood

- N Engine Cover Nylon, PP, PP Compound
- O Cowl Vent PP Compound, TPV
- P FEM, GOR
  PP Compound, Nylon
- PP, PP Compound, TPV, TPE, Nylon
- R Air Intakes, Air Ducts PP, PP Compound, TPV, TPE, Nylon'
- S Battery PP, PP Compound
- T Reservoirs, Bottles PP, PP Compound, PE
- U Fans, Shrouds
  PP, PP Compound, Nylon
- V Plugs, Bumpers and Grommets TPV, TPE