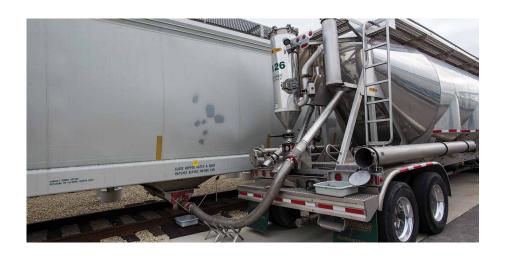

#### SITE FACTS

Anderson Distribution Center 105 Chapman Road Anderson, SC 29625

- Location: Anderson, South Carolina, 30 miles southwest of Greenville, South Carolina
- Service areas: North America,
   Middle East and Asian markets
- 43-acre site with warehouse capacity of 125,000 square feet, with more than 14,000 pallet spaces for products
- Advanced shipping and receiving area with 15 loading docks, one in-ground scale, and optimized truck and traffic flow
- Bulk processing with three rail spurs and a 33-railcar capacity, with pneumatic conveyance piping and self-loading bulk truck access
- Production capability includes an advanced box-filling automation system, pallet dispensing and upgraded blower technologies, and two pack-out and blower stations
- SAP real-time inventory for increased asset accuracy
- ISO 9000:2015 certified facility